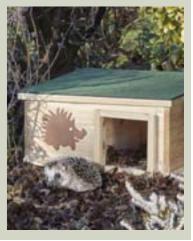

## OFFER of the week

**G**ive hedgehogs a helping hand with this charming and practical hedgehog house from Garden Life.

Its handy features include a predator baffle guard to protect from foxes, badgers and other potential threats, and a waterproof, pitched felt roof to protect them from the elements. Use the included hedgehog care

guide to learn more about the species and how to protect and care for them.

Home assembly required. It is advisable that you treat the wood before assembling to extend its life.

The dimensions of the house are: L40 x W40 x H19cm. Priced at £29.99. Was 49.99 plus £4.95 p&p to buy our Garden Life Hedgehog House (G2579) call **0843 922** 5001 auotina 83441.