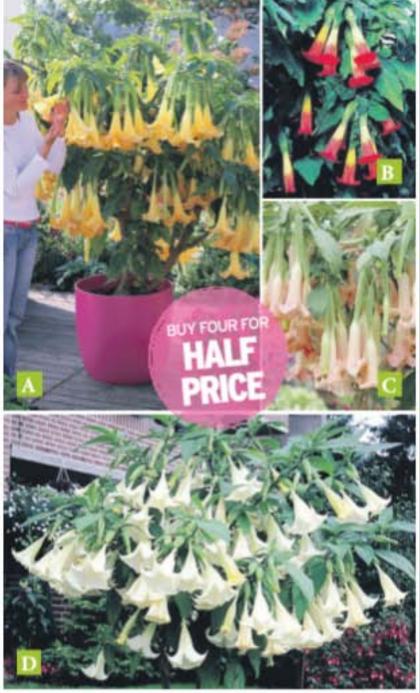

### Half Price Patio Datura

These exotic 'Angel Trumpets' are perfect for the patio or conservatory

Fondly known as the Angel's Trumpet, Datura have become increasingly popular recently as a patio and conservatory D. Datura White E9.99 feature plant. They produce large trumpet flowers up to 25cm long from July to September. Bring indoors over winter. Height 1.5m. 9cm pot plants supplied. Delivery within 14 days.

A. Datura Yellow £9.99 B. Datura Red E9.99 C. Detura Pastel Pink E9.99

uy one of each variety (A-D) to nly £19.98 - HALF PRICE