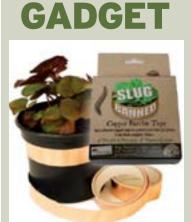

Here's how to keep slugs and snails off plants without using pellets that can harm hedgehogs.

This non-toxic and self-adhesive copper tape creates a protective barrier around pots or containers to guard your plants.

Slugs and snails hate copper so should give them a miss.

And it won't harm any other wildlife or pets in the process. It costs £4.99 for a four metre

roll, which should protect plenty of pots. Visit britishhedgehogs.org.uk.