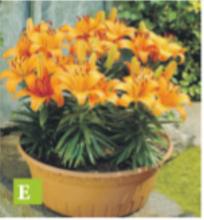

#### Exotic Short Stemmed Lilie Our carefully selected range of dwarf Asiatic Lilies grow to just 30-50cm tall. They are sturdy and self-supporting. bursting into a colourful show throughout the summer months, from August through to late September. The colour combination of the blooms are sure to brighten any garden and they are ideal subjects for pots and tubs. 14/16cm bulbs supplied.

- A. 5 Lily Red Carpet £7.99 B. 5 Lily Lollipop £7.99
- C. 5 Lily Inuvik £7.99 D. 5 Lily Butter Pixie £7.99
- E. 5 Lily Abbeville's Pride £7.99

F. 5 Lily Foxtrot £7.99