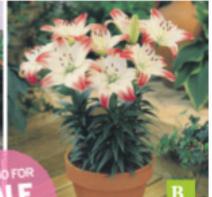

#### Exotic Short Stemmed Lilie Our carefully selected range of dwarf Asiatic Lilies grow to just 30-50cm tall. They are sturdy and self-supporting. bursting into a colourful show throughout the summer months, from August through to late September. The colour combination of the blooms are sure to brighten any garden and they are ideal subjects for pots and tubs. 14/16cm bulbs supplied.

- A. 5 Lily Red Carpet £7.99 B. 5 Lily Lollipop £7.99
- C. 5 Lily Inuvik £7.99 D. 5 Lily Butter Pixie £7.99
- E. 5 Lily Abbeville's Pride £7.99

F. 5 Lily Foxtrot £7.99