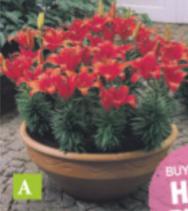

#### Exotic Short Stemmed Lilie Our carefully selected range of dwarf Asiatic Lilies grow to just 30-50cm tall. They are sturdy and self-supporting. bursting into a colourful show throughout the summer months, from August through to late September. The colour combination of the blooms are sure to brighten any garden and they are ideal subjects for pots and tubs. 14/16cm bulbs supplied.

- A. 5 Lily Red Carpet £7.99 B. 5 Lily Lollipop £7.99
- C. 5 Lily Inuvik £7.99 D. 5 Lily Butter Pixie £7.99
- E. 5 Lily Abbeville's Pride £7.99

F. 5 Lily Foxtrot £7.99