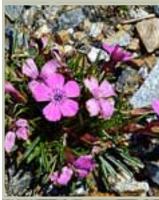

# My No1 fan club for fragrant rock stars

Can you recommend some good plants for an alpine rockery garden, please?

Dominic, St Albans, Herts

DAVID: Alpine varieties of dianthus (pictured) are a great option for a rockery and also bring a lovely fragrance as well as vibrant pink flowers. And you could also try creeping thyme, sedum, sempervivum or aubrieta, which produces a carpet of pretty purple flowers.