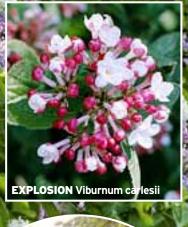

#### **FLOWERING PLANTS**

Viburnum works hard to bring fragrance to the garden. It has beautiful, heady flowers that arrive in early spring. Try Viburnum carlesii or juddii for spectacular flowers and a sweet aroma.