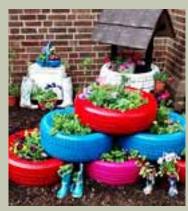

Or get night-scented phlox. It's a small plant – I have one in my garden – that doesn't smell at all in the day. Then, in the evening, it suddenly kicks in with a very special fragrance.

### **FOLIAGE PLANTS**

Scent is not just about flowers. Foliage plays an important part, plus you get to reach out and touch a plant's foliage to get that beautiful scent.

Rosemary is an exceptional plant,







not only as a top shrub for your garden but also for its culinary uses.

Sage and oregano are also superbly fragrant herbs. Sage comes in a variety of colours, including purple, gold and the classic silvery green. And oregano blasts out the freshest scent.

Another top choice for fragrance is Perovskia 'Blue Spire', otherwise known as Russian sage. It has incredibly aromatic foliage. Or try



### MICHELIN STAR Plants in bold tyres

# Piling on the

Our brilliant community gardening campaign is in full swing but there's still time to compete for your share of £20,500 in prizes.

The winner of best Cultivation Street community project lands £5,000 - and James Slim, a councillor in Essington, South Staffordshire, has just entered.

James, 42, created Essington in Bloom earlier this year to encourage residents to work together to beautify their village. He said: "It was daunting