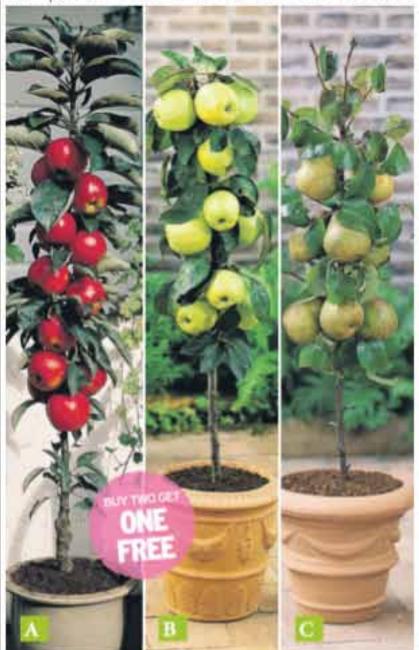

### Delicion Daniel Fruit Times

Why not try growing fruit, it is easy and rewarding, not to mention delicious! For the novice gardener patio trust trees are a great introduction and are highly satisfying too, just wait for your first crops. We have carefully selected three minioture fruit trees which are perfect for growing in pots on the patio or wherever space is limited. They never grow to more than 15-2m tall. LSittre pot plants supplied.

You can buy one of any variety:

- A. Apple Red Spur £14.99
- B. Apple Gelden Spur £14.99 C. Dearf Pear Lilliput £14.99
- Free delivery within 14 days.

Three Minutes Fruit Tree Collection EZSCRE - you will receive use each of A - C. thank 2 + 1999EE.