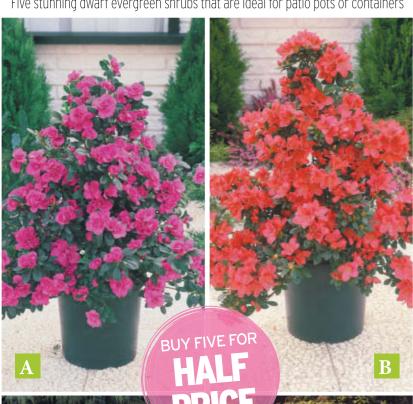

These dwarf evergreen Azaleas are a compact type of small leaf Japanese Azalea. They are ideal for any size of garden, growing only to a height of 60-90cm. A mass of brightly coloured blooms will smother the stems in April and May against a backdrop of small. dark green leaves, which are retained throughout the year. Excellent low cover for lightly shaded borders or woodland settings, or can be grown in pots on the patio. 9cm pot grown plants supplied.

A. Dwarf Azalea Lilac £7.99 B. Dwarf Azalea Red £7.99

C. Dwarf Azalea Orange £7.99

D. Dwarf Azalea White £7.99 E. Dwarf Azalea Pink £7.99

Free delivery within 14 days.