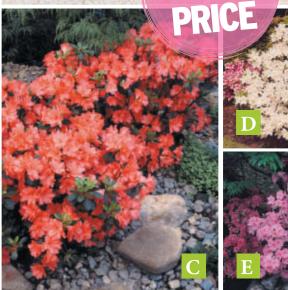

These dwarf evergreen Azaleas are a compact type of small leaf Japanese Azalea. They are ideal for any size of garden, growing only to a height of 60-90cm. A mass of brightly coloured blooms will smother the stems in April and May against a backdrop of small. dark green leaves, which are retained throughout the year. Excellent low cover for lightly shaded borders or woodland settings, or can be grown in pots on the patio. 9cm pot grown plants supplied.

A. Dwarf Azalea Lilac £7.99 B. Dwarf Azalea Red £7.99

C. Dwarf Azalea Orange £7.99

D. Dwarf Azalea White £7.99 E. Dwarf Azalea Pink £7.99

Free delivery within 14 days.